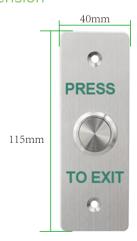

#### **Specifications**

| Dimensions:         | 115x40mm                            | Mechanical Life:    | 1000000 tested            |
|---------------------|-------------------------------------|---------------------|---------------------------|
| Standard Structure: | Stainless steel Panel, Steel Button | Operating temp:     | -10°C ~ 55°C (14°F-131°F) |
| Current Rating:     | 3A, 36VDC Max                       | Operating Humidity: | 0-95% (non- condensing)   |
| Output Contact:     | NC\COM                              | Weight:             | 0.14kg                    |

#### Dimension